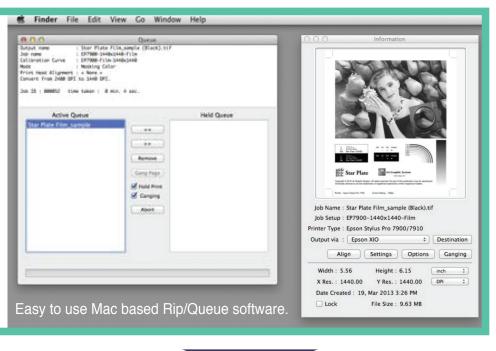

## Star Plate workflow

**Star Plate** digital imaging software is specially designed for inkjet imaging on inkjet plate or film via an Inkjet Printer.

It provides the ability to image high-resolution separated and screened bit-map files from RIPs onto film.