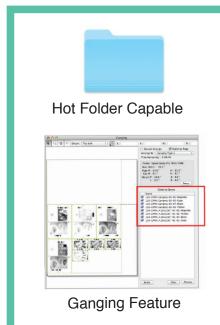

## Star Plate workflow

**Star Plate** digital imaging software is specially designed for inkjet imaging on inkjet plate or film via an Inkjet Printer.

It provides the ability to image high-resolution separated and screened bit-map files from RIPs onto film.