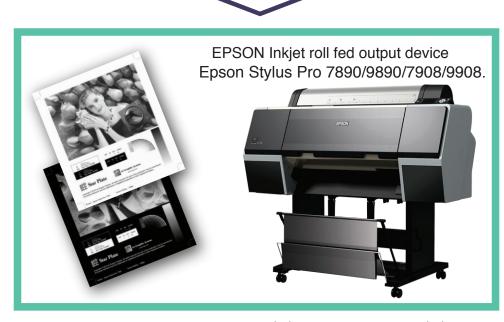

## Star Plate workflow

**Star Plate** digital imaging software is specially designed for inkjet imaging on inkjet plate or film via an Inkjet Printer.

It provides the ability to image high-resolution separated and screened bit-map files from RIPs onto film.

Output DPI resolution: 1440, 1600, 2400 & 2880 dpi

Screen ruling: 200lpi max (150lpi recommeded)

Smart Screening optional

No Processor or Chemicals required

Minimum System Requirements:

- Apple iMac 2.7GHz
- · Mac OS 10.7 and above
- 8 GB RAM
- 1TB Hard Disk Space
- 100 BASE-T Ethernet
- USB 2 Port